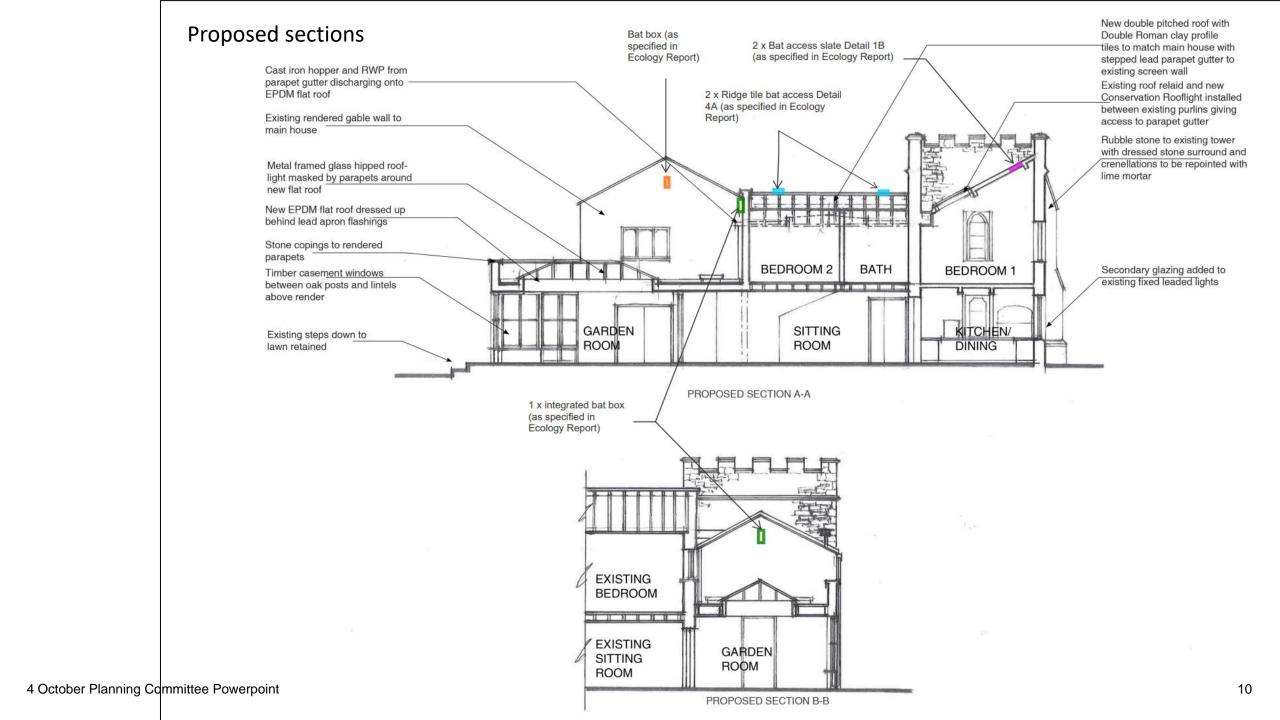

# 23/P/1852/FUH Abbey Towers East Street BS29 6BW

Demolition of single storey storeroom and pergola and erection of a single storey garden room and two storey residential annexe attached to the existing building; new doorway to replace window to retained east elevation and replacement of first floor window with wooden framed double-glazed window. Alterations to existing tower building to create a new doorway, re-lay tower roof and insertion of new conservation rooflight, secondary glazing to window and internal repairs.