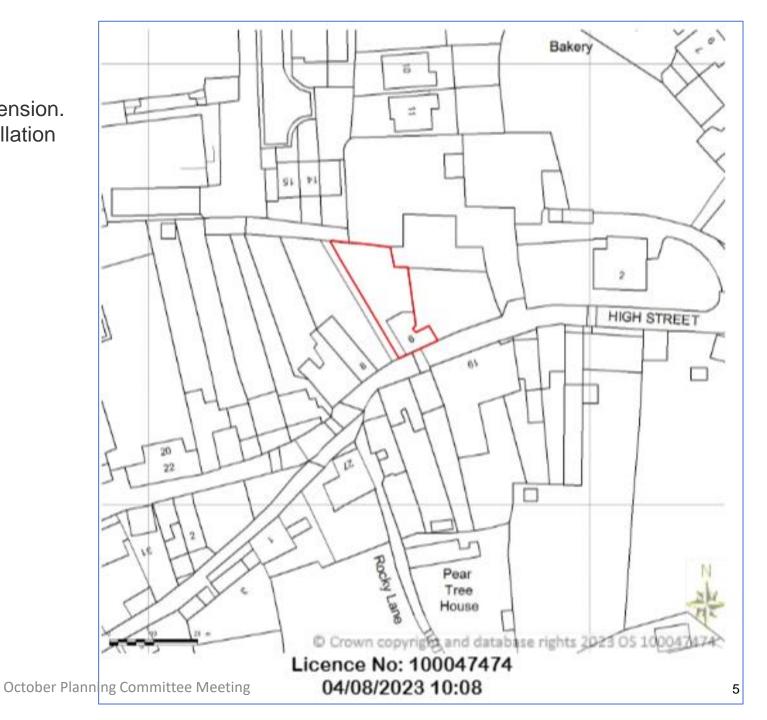

# 23/P/1667/FUH 6 High Street Banwell BS29 6AA

Proposed demolition of existing porch and rear extension. Erection of a single storey rear extension and installation of patio doors to the rear elevation at the first floor.