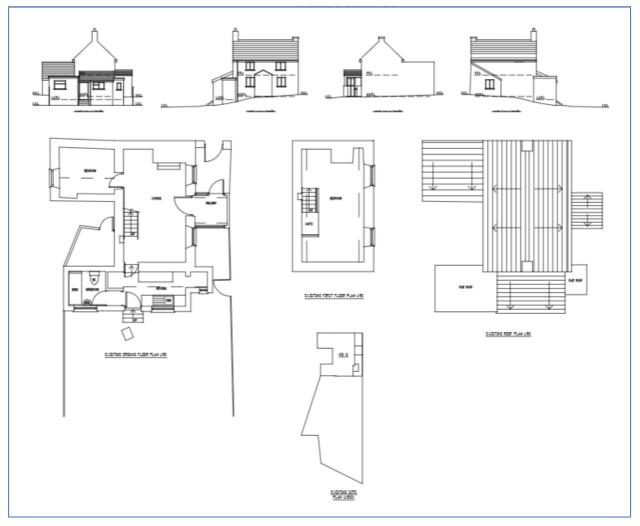

# 23/P/1667/FUH 6 High Street Banwell BS29 6AA

Proposed demolition of existing porch and rear extension. Erection of a single storey rear extension and installation of patio doors to the rear elevation at the first floor.

# **Existing Plan**