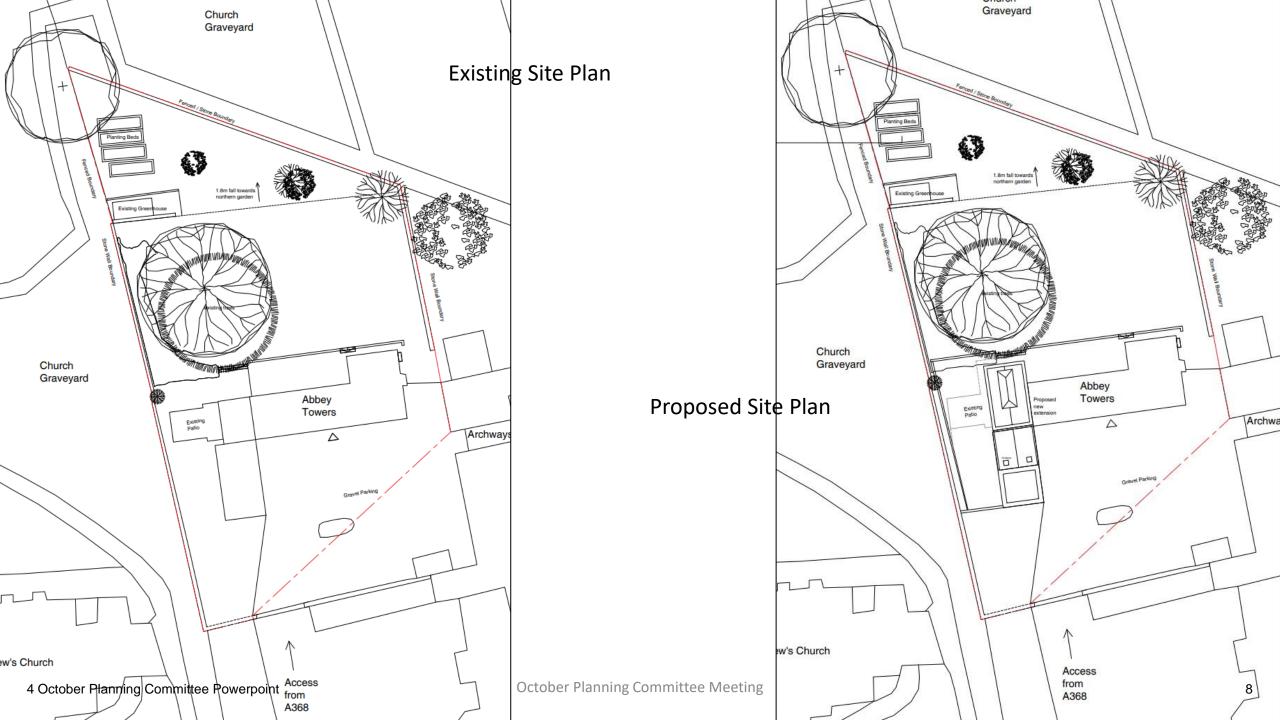

# 23/P/1852/FUH Abbey Towers East Street BS29 6BW

Demolition of single storey storeroom and pergola and erection of a single storey garden room and two storey residential annexe attached to the existing building; new doorway to replace window to retained east elevation and replacement of first floor window with wooden framed double-glazed window. Alterations to existing tower building to create a new doorway, re-lay tower roof and insertion of new conservation rooflight, secondary glazing to window and internal repairs.