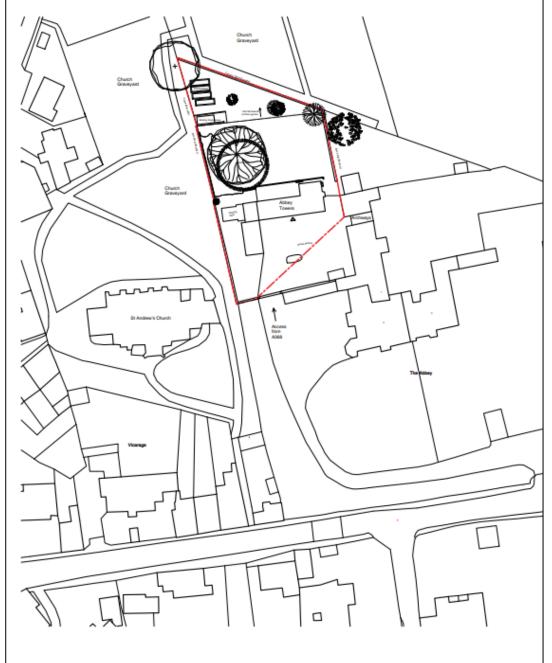

# 23/P/1852/FUH Abbey Towers East Street BS29 6BW

Demolition of single storey storeroom and pergola and erection of a single storey garden room and two storey residential annexe attached to the existing building; new doorway to replace window to retained east elevation and replacement of first floor window with wooden framed double-glazed window. Alterations to existing tower building to create a new doorway, re-lay tower roof and insertion of new conservation rooflight, secondary glazing to window and internal repairs.