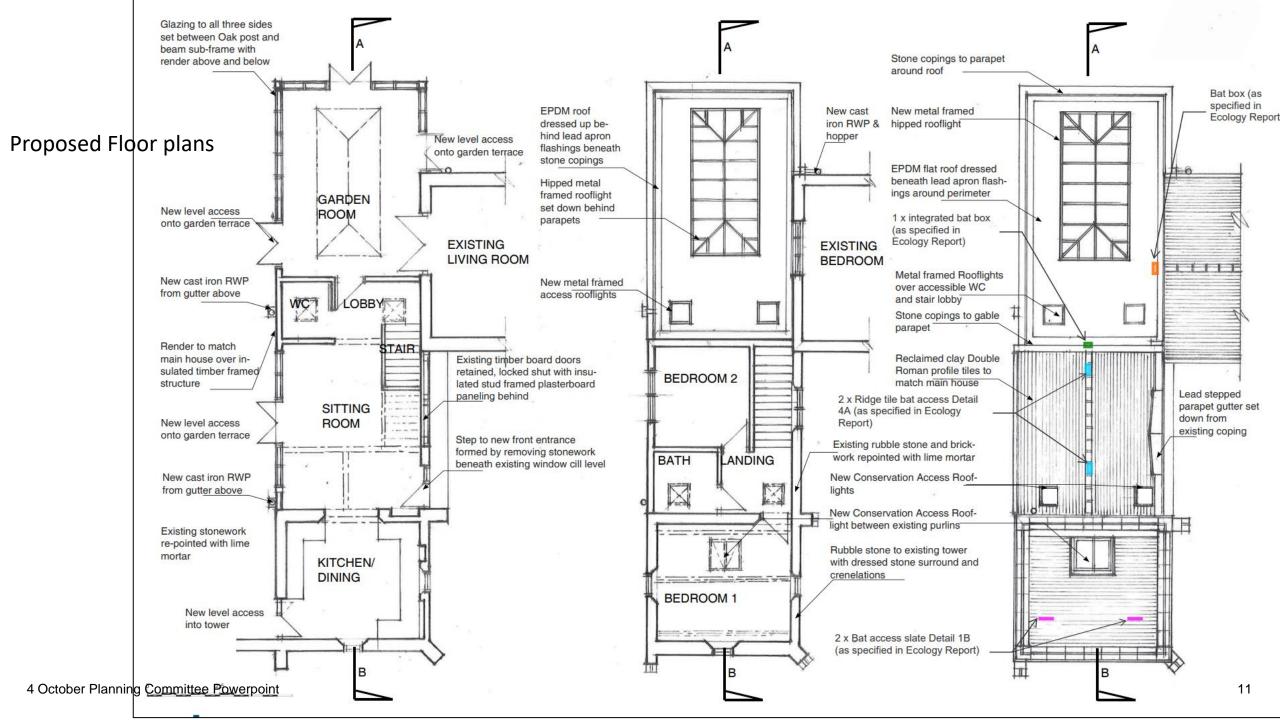

# 23/P/1852/FUH Abbey Towers East Street BS29 6BW

Demolition of single storey storeroom and pergola and erection of a single storey garden room and two storey residential annexe attached to the existing building; new doorway to replace window to retained east elevation and replacement of first floor window with wooden framed double-glazed window. Alterations to existing tower building to create a new doorway, re-lay tower roof and insertion of new conservation rooflight, secondary glazing to window and internal repairs.