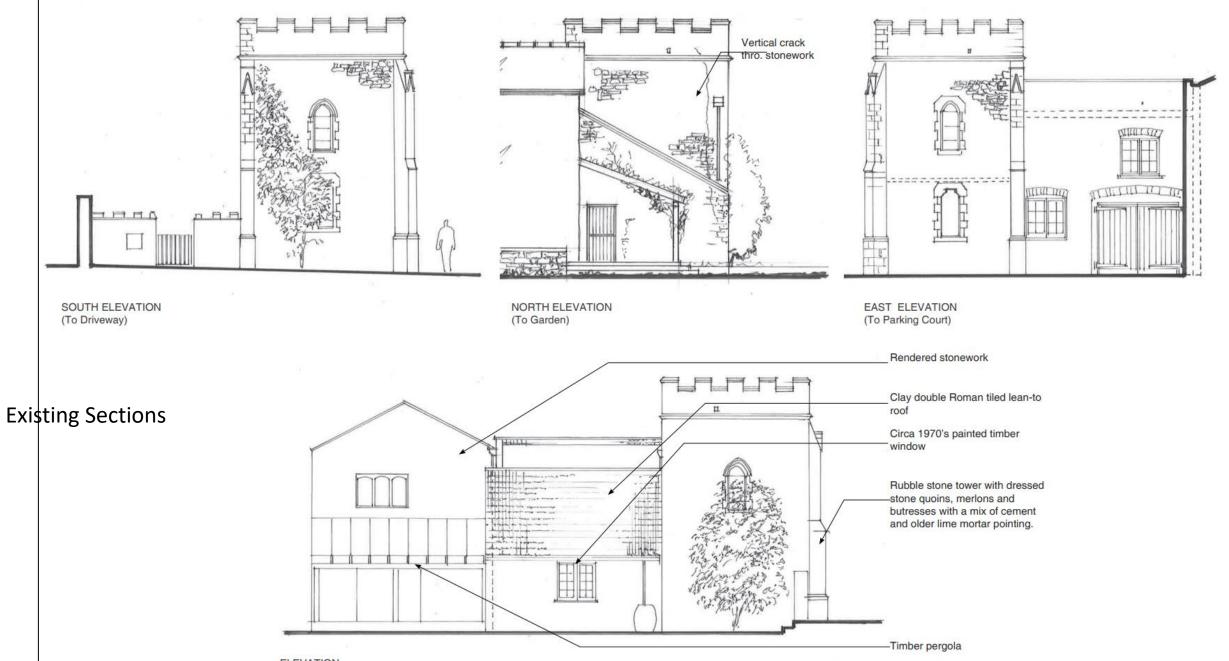

# 23/P/1852/FUH Abbey Towers East Street BS29 6BW

Demolition of single storey storeroom and pergola and erection of a single storey garden room and two storey residential annexe attached to the existing building; new doorway to replace window to retained east elevation and replacement of first floor window with wooden framed double-glazed window. Alterations to existing tower building to create a new doorway, re-lay tower roof and insertion of new conservation rooflight, secondary glazing to window and internal repairs.