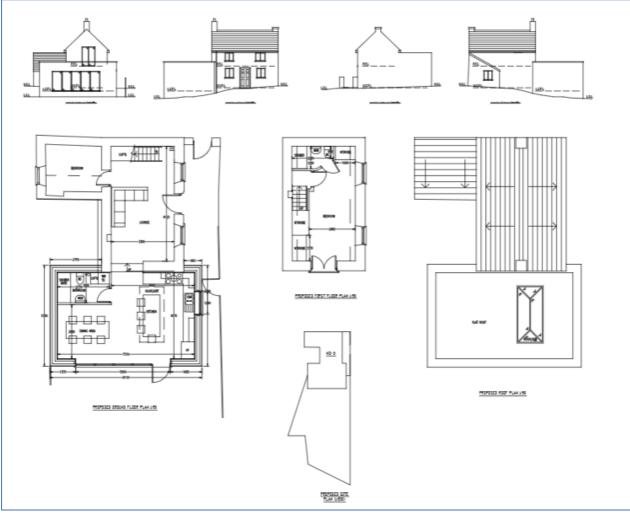

# 23/P/1667/FUH 6 High Street Banwell BS29 6AA

Proposed demolition of existing porch and rear extension. Erection of a single storey rear extension and installation of patio doors to the rear elevation at the first floor.

# Proposed Plan